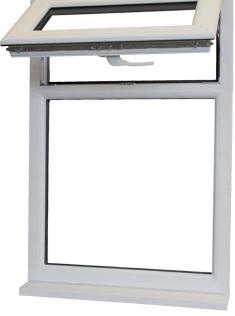

# FS70 SCULPTURED SYSTEM

For a softer, sculptured appearance

Achieves A++ rating requirements

- of window or door, tilt and turn, casement,
- Galvanised steel reinforcements.

## Design

- Can be used to create virtually any style residential doors, french doors and many others.

- VEKA offer a fantastic range of plain colours and woodgrains to offer individual solutions to suit all