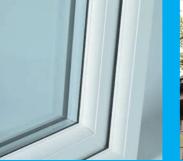

#### Glazing

 An A++ energy rating can be achieved by upgrading to a 36mm triple glazed sealed unit.

- of window or door, tilt and turn, casement,
- Galvanised steel reinforcements.