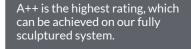

# FS70 SCULPTURED SYSTEM

For a softer, sculptured appearance

Achieves A++ rating requirements

#### Glazing

 An A++ energy rating can be achieved by upgrading to a 36mm triple glazed sealed unit.

# WHY CHOOSE THE FULLY SCULPTURED SYSTEM?

The perfect match... windows and doors from the same system

**Much more energy efficient...** achieving up to A++ WER

**Enhanced security...** optional upgrades to SBD