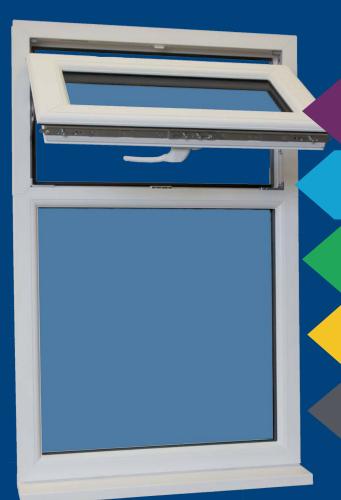

# FS70 SCULPTURED SYSTEM

For a softer, sculptured appearance

Achieves A++ rating requirements

# SMOOTH CLEAN **SIGHTLINES TO** TRANSFORM YOUR HOME

great system creates a unique appearance that blends well in any property or building, whether it's in a heritage setting right through to a modern development.

#### Glazing

 An A++ energy rating can be achieved by upgrading to a 36mm triple glazed sealed unit.