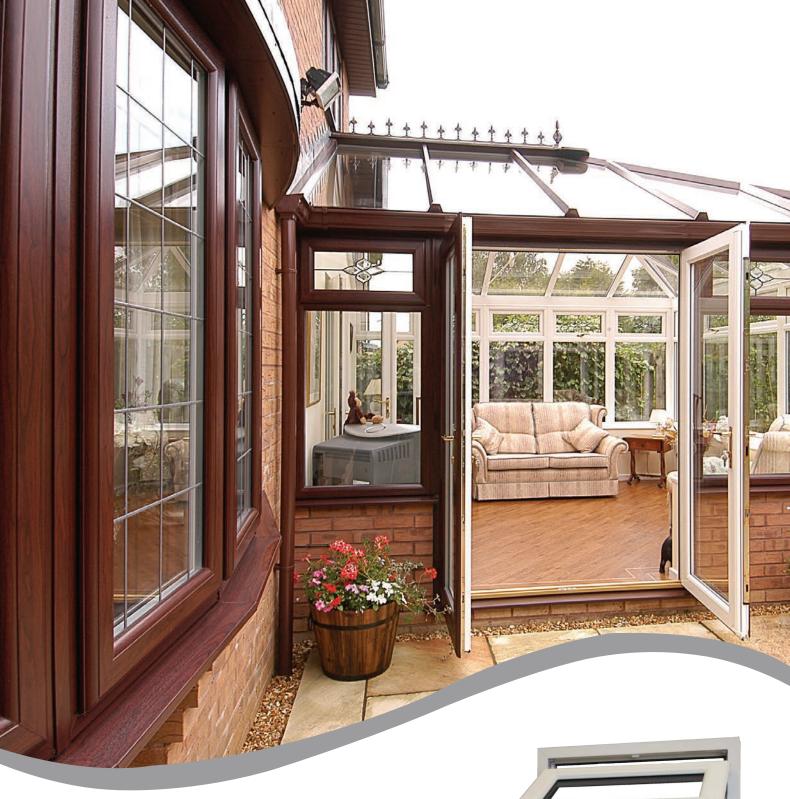

# SMOOTH CLEAN **SIGHTLINES TO** TRANSFORM YOUR HOME

great system creates a unique appearance that blends well in any property or building, whether it's in a heritage setting right through to a modern development.

## For a perfect match

Whether it's the traditional front and back door, french double doors, in-line patio, tilt & slide, composite doors or bi-folding doors, you can enjoy the looks, security and weather resistance to perfectly match your fully sculptured windows.

# WHY CHOOSE THE FULLY SCULPTURED SYSTEM?

The perfect match... windows and doors from the same system

**Much more energy efficient...** achieving up to A++ WER

**Enhanced security...** optional upgrades to SBD