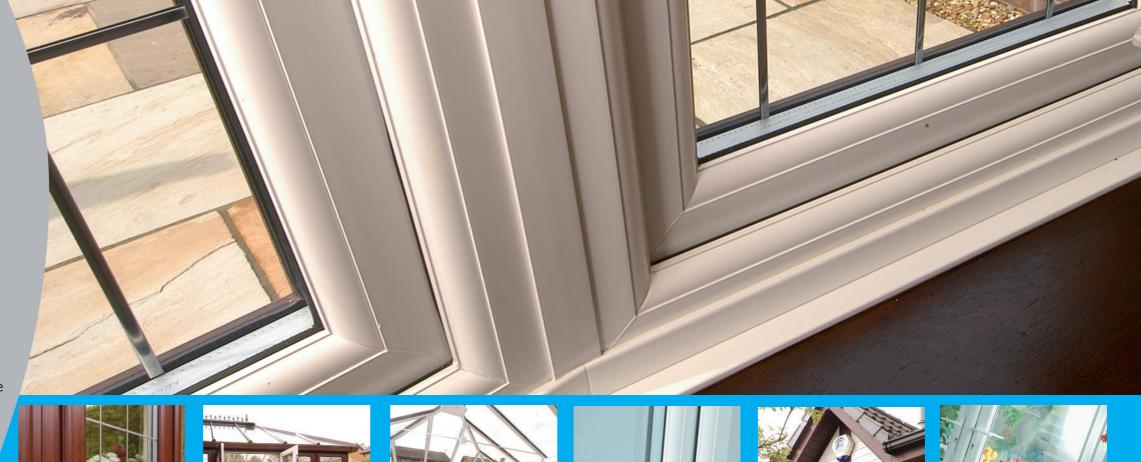

#### Colours

Foils can be applied to one side or two and different colours can even be specified for the inside and out.

## Design

- Can be used to create virtually any style residential doors, french doors and many others.

- VEKA offer a fantastic range of plain colours and woodgrains to offer individual solutions to suit all