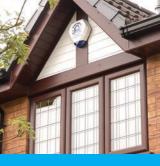

#### For enhanced security

As standard windows and doors from our fully sculptured system are fitted with the market leading security hardware incorporating shootbolts or hook locks. It only takes a simple upgrade to meet the Secured by Design specification for the ultimate deterrent to intruders.

### Ease of maintenance

Life is too short to be sanding and painting timber window frames, or even the older PVC frames still require some effort. The Fully sculptured window system makes all this so much easier... all it takes is a simple wipe with a soapy cloth. No mess and definitely no fuss.